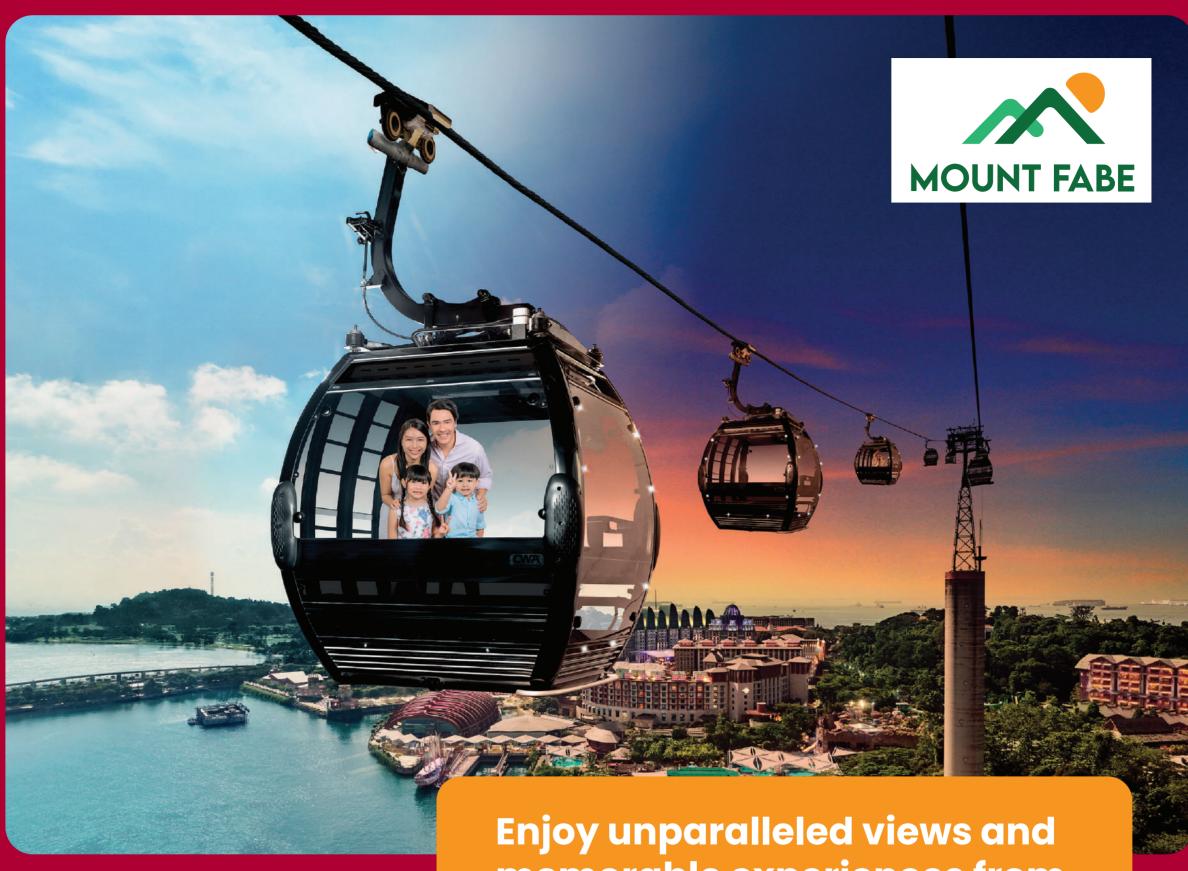

Enjoy unparalleled views and memorable experiences from Mount Faber Peak to Sentosa

Fly on board the Singapore Cable Car and enjoy the wonderful hilltop view of the lush rainforest and Singapore Harbour from Mount Faber Peak to Sentosa island.