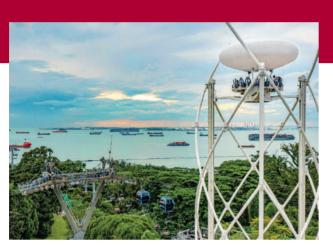

Located right next to Sentosa Station, take flight in Singapore's highest open-air panoramic ride, SkyHelix Sentosa. Be mesmerised by the breathtaking 360° views stretching from Sentosa to the Keppel Bay area and the Southern Islands. End your day on a magical note with the award-winning multi-sensory night show, Wings of Time.